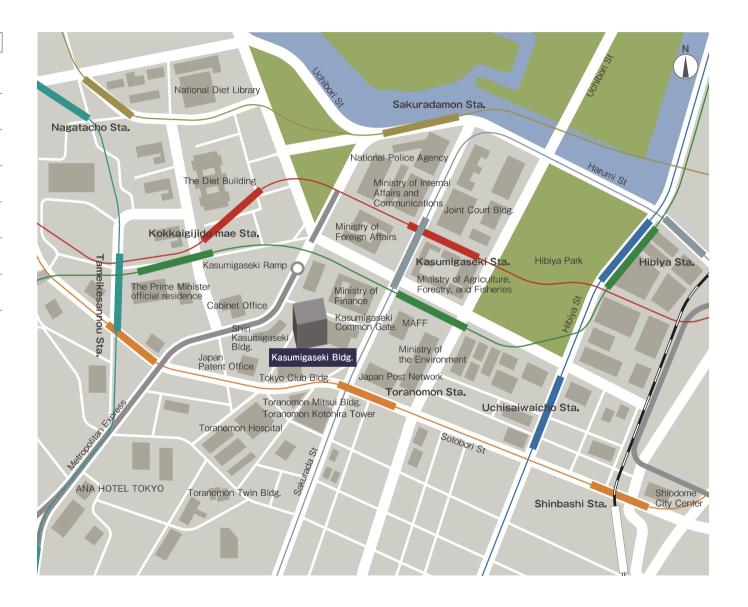

New address: 27th-29th floors, Kasumigaseki Building, 3-2-5

Kasumigaseki, Chiyoda ku, Tokyo 100-6028

New main number: 03-4233-8000 New fax number: 03-4533-0100

## by Tokyo Metro

- Two minutes' walk from Toranomon station on the Tokyo Metro Subway, Ginza line.
- Nine minutes' walk from Kasumigaseki station on the Tokyo Metro Subway, Marunouchi line.
- Seven minutes' walk from Kasumigaseki station on the Tokyo Metro Subway, Hibiya line.
- O Six minutes' walk from Kasumigaseki station on the Tokyo Metro Subway, Chiyoda line.
- Nine minutes' walk from Sakuradamon station on the Tokyo Metro Subway, Yurakucho line.
- Nine minutes' walk from TameikeSanno station on the Tokyo Metro Subway, Nanboku line.
- Ten minutes' walk from Uchisaiwaicho station on the Toei Subway line.