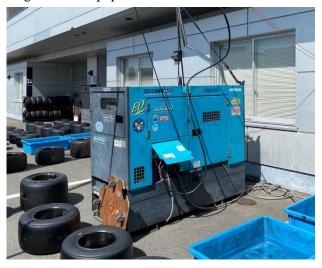

## ITOCHU ENEX Announces the Use of Renewable Diesel for the Power Generation Equipment for Racing Used by TEAM IMPUL

ITOCHU ENEX CO.,LTD. (Headquartered in Chiyoda-ku, Tokyo; Kenji Okada, Representative Director, President and CEO) announced that it has delivered Renewable Diesel (hereinafter, "RD") for the power generation equipment, the power source for transporters, pit lighting, etc., used by *carenex* TEAM IMPUL (hereinafter, "TEAM IMPUL") who we sponsor at the first and second SUPER FORMULA races of the season to be held at Fuji International Speedway on April 9 and 10, 2022. This was the first time that RD was used in power generation equipment in a race event in Japan.

TEAM IMPUL website <a href="http://www.impul.co.jp/race/">http://www.impul.co.jp/race/</a>

Power generation equipment that will use the RD we delivered

Poster at the race venue

【Contact information for this release 】
ITOCHU ENEX CO., LTD.