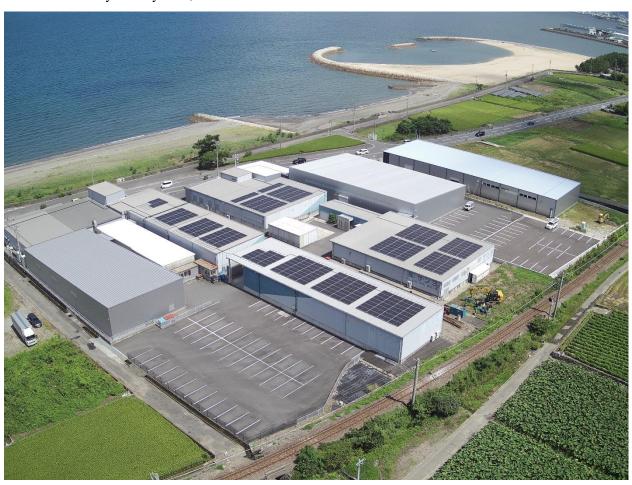

| Head office factory of Sanyo Co., Ltd. |                                                |
|----------------------------------------|------------------------------------------------|
| Location                               | 357-1, Omachi, Toyooka, Shikokuchuo-shi, Ehime |
| Solar panels                           | 183.12kW                                       |
| Estimated CO2 reductions               | Annual average of approx. 54.0 tons            |
| Expected reduction in power usage      | Annual average of 28.0%                        |
| Start of operations                    | October 1, 2022                                |

(View of the factory)

(View of solar panels)