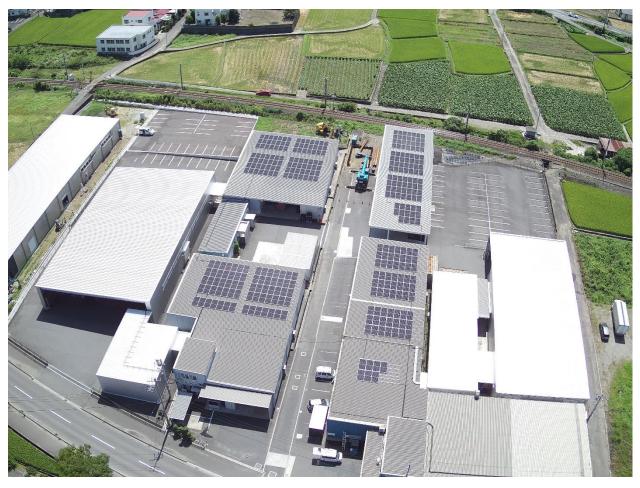

| Head office factory of Sanyo Co., Ltd. |                                                |
|----------------------------------------|------------------------------------------------|
| Location                               | 357-1, Omachi, Toyooka, Shikokuchuo-shi, Ehime |
| Solar panels                           | 183.12kW                                       |
| Estimated CO2 reductions               | Annual average of approx. 54.0 tons            |
| Expected reduction in power usage      | Annual average of 28.0%                        |
| Start of operations                    | October 1, 2022                                |

(View of the factory)

(View of solar panels)