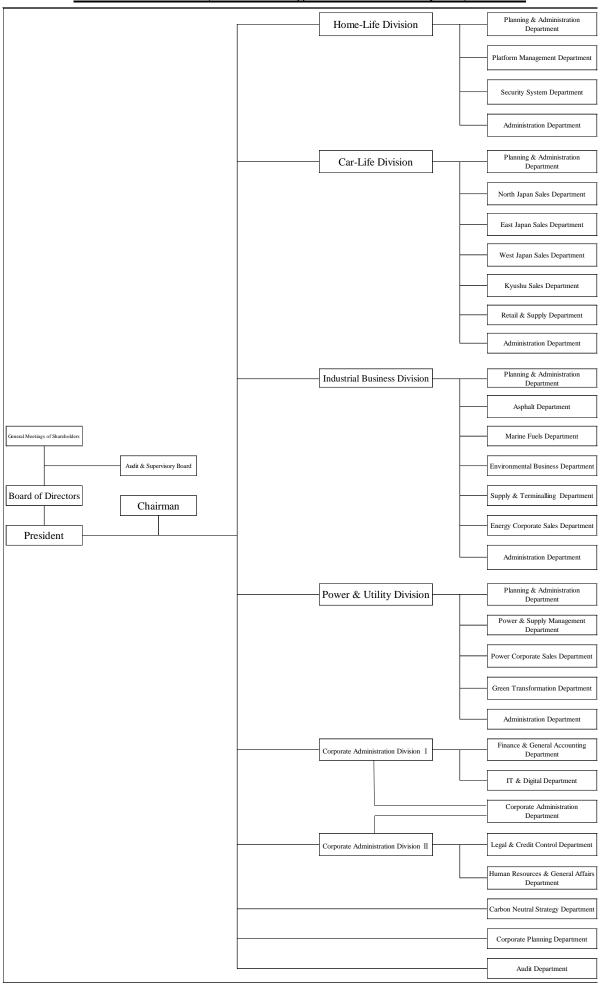

### ITOCHU ENEX CO.,LTD. New Organization Chart (April 1,2023~)

- (2) Details of reorganization
- [1] Reorganization of Departments/Branches

[Industrial Business Division]

- We will rename the Platform Promotion Department to the Energy Corporate Sales Department. [Power & Utility Division]
- We will rename the Power Sales Department to the Power Corporate Sales Department.
- We will rename the Power & Financial Business Department to the Green Transformation Department.

[Corporate Administration Division I]

• We will rename the IT Planning Department to the IT & Digital Department.

[Corporate Administration Division I and Corporate Administration Division II]

• The Corporate Administration Department which currently belongs to Corporate Administration Division II will be changed so that it will be an organization that belongs to both Corporate Administration Division I and Corporate Administration Division II.