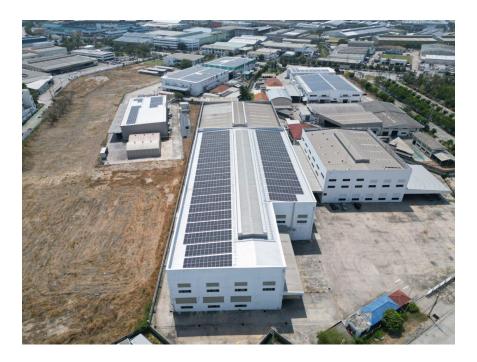

## ITOCHU ENEX Announces Introduction of a Self-consumption Solar Power Generation Service to CKD Thai Corporation Ltd. in Thailand

ITOCHU ENEX CO., LTD. (Headquartered in Chiyoda-ku, Tokyo; Tomofumi Yoshida, Representative Director, President and CEO) announces that its Group company, ITC ENEX (Thailand) Co., Ltd. (hereinafter, "IET"), has introduced a self-consumption solar power generation service (hereinafter, "the Service") to CKD Thai Corporation Ltd., a group company of CKD Corporation (Headquartered in Komaki-shi, Aichi-ken, Japan; Katsuhito Okuoka, President and CEO).

The Service, which is provided by IET, installs solar power generation equipment on the rooftops of plants, warehouses, and other facilities owned and managed by customers, enabling them to consume the generated electricity.

| Overview of the service introduced   |                                                                |
|--------------------------------------|----------------------------------------------------------------|
| Facilities                           | CKD Thai Corporation Ltd.                                      |
| Location                             | 700/58 Moo 1, Tambol Bankao, Amphur Panthong, Chonburi, 20160, |
|                                      | Thailand                                                       |
| Solar panel capacity                 | 461.680kW                                                      |
| Estimated CO <sub>2</sub> reductions | Annual average of 279 tons                                     |
| Estimated reduction in               | Annual average of 24.2 %                                       |
| purchased grid electricity           |                                                                |