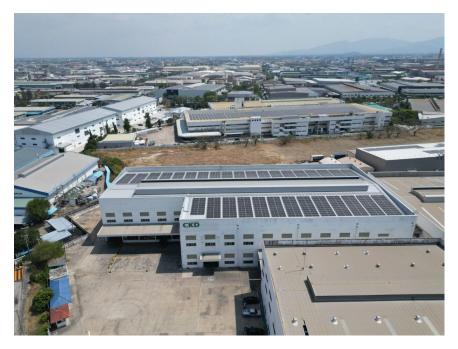

## ITOCHU ENEX Announces Introduction of a Self-consumption Solar Power Generation Service to CKD Thai Corporation Ltd. in Thailand

ITOCHU ENEX CO., LTD. (Headquartered in Chiyoda-ku, Tokyo; Tomofumi Yoshida, Representative Director, President and CEO) announces that its Group company, ITC ENEX (Thailand) Co., Ltd. (hereinafter, "IET"), has introduced a self-consumption solar power generation service (hereinafter, "the Service") to CKD Thai Corporation Ltd., a group company of CKD Corporation (Headquartered in Komaki-shi, Aichi-ken, Japan; Katsuhito Okuoka, President and CEO).

The Service, which is provided by IET, installs solar power generation equipment on the rooftops of plants, warehouses, and other facilities owned and managed by customers, enabling them to consume the generated electricity.

| Overview of the service introduced   |                                                                |
|--------------------------------------|----------------------------------------------------------------|
| Facilities                           | CKD Thai Corporation Ltd.                                      |
| Location                             | 700/58 Moo 1, Tambol Bankao, Amphur Panthong, Chonburi, 20160, |
|                                      | Thailand                                                       |
| Solar panel capacity                 | 461.680kW                                                      |
| Estimated CO <sub>2</sub> reductions | Annual average of 279 tons                                     |
| Estimated reduction in               | Annual average of 24.2 %                                       |
| purchased grid electricity           |                                                                |