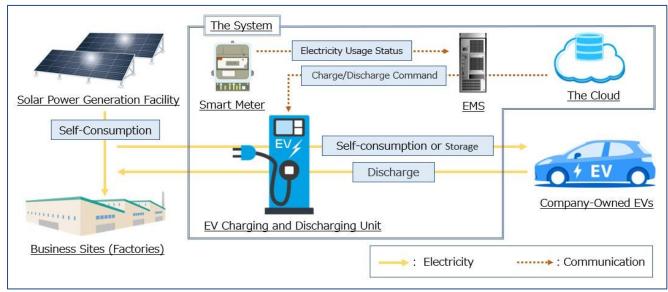

## ■ Conceptual diagram of the System

The System charges EVs with surplus power obtained from solar power generation installed at business sites (factories) and automatically discharges the power stored in the EVs as electricity used at the business site (factory) when the peak demand value set in advance is approached. A proprietary energy management system (EMS) automatically controls a series of recharges and discharges to achieve optimal energy use.