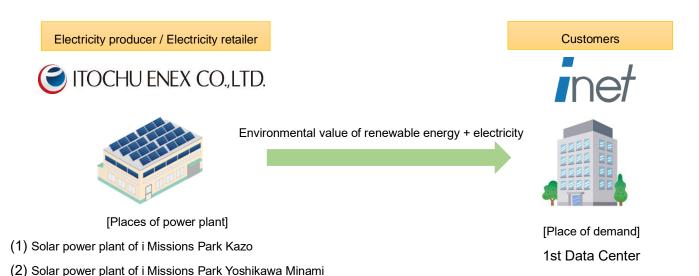

As an off-site PPA service, ITOCHU ENEX began supplying electricity from renewable energy generated on the rooftop of i Missions Park Kazo and i Missions Park Yoshikawa Minami to I-NET 1st Data Center on January 1, 2024.

The service will replace approximately 20% of the electric power consumed by I-NET 1st Data Center with renewable energy.

Off-site PPA services allow users to use electricity from renewable energy even if the place where the power is generated is distant from the place where the electricity is needed. ITOCHU ENEX will continue to promote renewable energy and grow this business as an initiative for the realization of decarbonized society.

## [Overview]

| Service overview     |                                                         |
|----------------------|---------------------------------------------------------|
| Customer             | 1st Data Center, I-NET Corp.                            |
| Place of demand      | Yokohama-shi, Kanagawa                                  |
| Power plant          | ① Solar power plant of i Missions Park Kazo             |
|                      | ② Solar power plant of i Missions Park Yoshikawa Minami |
| Scale of power plant | ① AC capacity: 300 kW / DC capacity: 385 kW             |
|                      | ② AC capacity: 450 kW / DC capacity: 555 kW             |