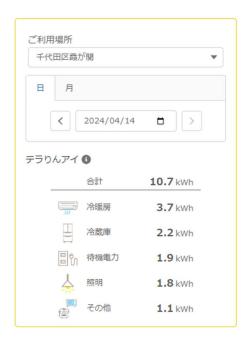

## [TERARIN AI Screen on Customer's My Page]

[Contact information for this release]

Corporate Communications Office, Corporate Planning Department,

ITOCHU ENEX CO., LTD.

Tel: +81-3-4233-8003

The TERARIN AI service visualizes power usage using AI technology to divide power usage data obtained every 30 minutes from household smart meters into five categories (air conditioning, refrigerator, standby power, lighting, and other devices) and estimate daily and device-specific power usage. It can also help reduce electricity costs and environmental impact by offering specific power-saving methods based on user power consumption patterns. This allows for an efficient use of energy that matches the customer's lifestyle.