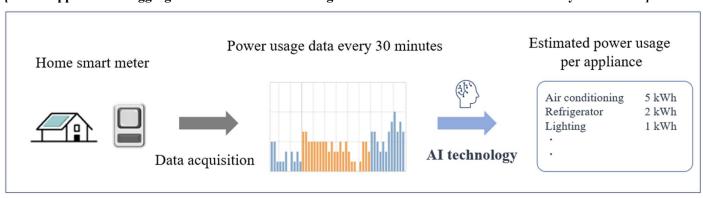

## [Home Appliance Disaggregation Based on Power Usage Data Taken from a Smart Meter Every 30 Minutes]

The TERARIN AI service visualizes power usage using AI technology to divide power usage data obtained every 30 minutes from household smart meters into five categories (air conditioning, refrigerator, standby power, lighting, and other devices) and estimate daily and device-specific power usage. It can also help reduce electricity costs and environmental impact by offering specific power-saving methods based on user power consumption patterns. This allows for an efficient use of energy that matches the customer's lifestyle.